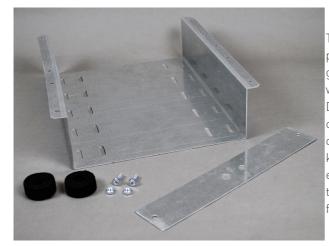

Support Bars provided: Can be attached directly

Galvanized steel construction: For maximum

to multiple sizes of threaded rods.

strength.

## Features & Benefits

Versatile design: Works with most manufacturers' cable tray applications.

Multiple mounting options: User-configurable mounting system, with included Adaptability: Multiple openings provided to strap hardware, supports a wide variety of mounting configurations. accommodate most access points available today.

Large capacity compartment: 12 3/4" long x 9 1/2" wide x 3 1/8" deep opening provides space for most leading manufacturers' AP products.

This product meets the material restrictions of RoHS