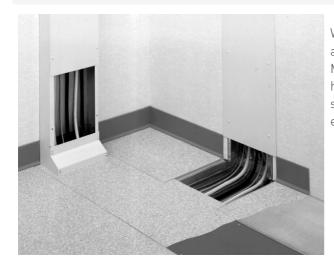

## Wiremold WD 6IND STL FLUSH ACCESS CPLT Part No. WD06-ACPF

Wallduct is commonly used in the healthcare market to feed wires and cables from electric and communication cabinets to X-ray and MRI equipment. See typical application shown. Because some healthcare equipment requires nonmetallic material in the surrounding area, aluminum Wallduct is used in scan rooms. The equipment and control rooms generally use steel Wallduct.