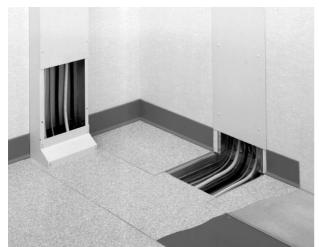

## Wiremold WD 6INW 31/2IND STL STRAIGHT T TUNL

Part No. WD06W350TUN

Wallduct is commonly used in the healthcare market to feed wires and cables from electric and communication cabinets to X-ray and MRI equipment. See typical application shown. Because some healthcare equipment requires nonmetallic material in the surrounding area, aluminum Wallduct is used in scan rooms. The equipment and control rooms generally use steel Wallduct.