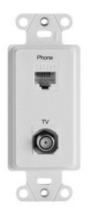

On-Q Pre-Configured 2-Port Strap, Phone-TV, Light Almond Part No. WP3211LA

Provide phone and TV in one decorator opening with this preconfigured strap.