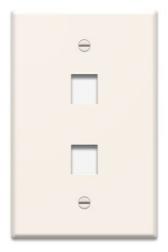

## On-Q 1-Gang, 2-Port Wall Plate, Light Almond

Part No. WP3402LA

The Legrand Wall Plate is an economy wall plate for the cost conscious homeowner. It is available in white, almond and ivory and mounts in an Legrand Installation Brackets or low voltage mud rings.

#### Technical Information

| Cutout          | 2 Keystone | Thickness   | 0.1 in   |
|-----------------|------------|-------------|----------|
| Number of Gangs | 1          | Orientation | Vertical |