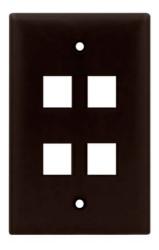

## On-Q Discontinued - 1-Gang, 4-Port Wall Plate, Brown

Part No. WP3404BR

The Legrand Wall Plate is an economy wall plate for the cost conscious homeowner. It is available in white, almond and ivory and mounts in an Legrand Installation Brackets or low voltage mud rings.