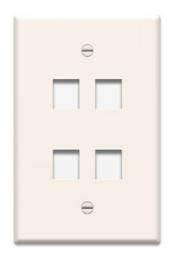

## On-Q **Discontinued - 1-Gang, 4-Port Wall Plate, Light Almond** Part No. WP3404LA

The Legrand Wall Plate is an economy wall plate for the cost conscious homeowner. It is available in white, almond and ivory and mounts in an Legrand Installation Brackets or low voltage mud rings.