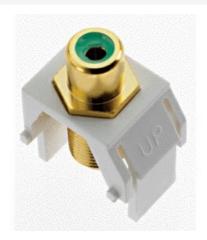

## On-Q **Discontinued - Green RCA to F-Connector, White**Part No. WP2463WH

Part No. WP3463WH

This high quality insert is for use in all Keystone Wall Plates

## Features & Benefits

Standard RCA front jack

F-coaxial rear for high quality audio and video distribution.

Supports distribution of home audio, home theater audio, and video.