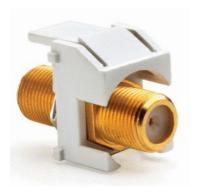

On-Q Recessed Gold F-Connector, White Part No. WP3480WH

Ensure reliable connections with the Recessed Gold F-Connector in white. This connector supports home audio, home theater audio, and video distribution, providing clear signal transmission and durable performance. This insert is designed for use in all Keystone Wall Plates and features a standard RCA front jack and F-coaxial rear for high-quality audio and video distribution.