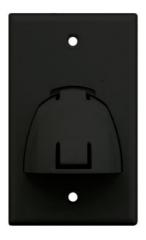

## On-Q Single Gang Hinged Bullnose Wall Plate, Black

Part No. WP9001BK

The Bullnose Wall Plate is a unique cable management solution. Its hinged design provides four distinct configurations for flexible routing of low voltage cables inside the wall. just turn and snap the scoop for your preferred setup.

## Features & Benefits

Conceals cables inside the wall behind flat panel TV, amplifier, or other audio/video devices

Ideal for cables with large A/V connectors

Available in White, Black

Hinged scoop allows for flexible routing of low voltage cables into and out of the wall

Conceals up to six cables