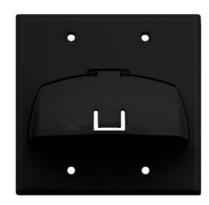

## On-Q **Discontinued - Double Gang Hinged Bullnose Wall Plate, Black** Part No. WP9002BK

The Bullnose Wall Plate is a unique cable management solution. Its hinged design provides four distinct configurations for flexible routing of low voltage cables inside the wall pust turn and snap the scoop for your preferred setup.

## Features & Benefits

Connects up to 7 speakers and a subwoofer

Hinged scoop allows for flexible routing of low voltage cables into and out of the wall

Ideal for cables with large A/V connectors Conceals up to: 14 cables