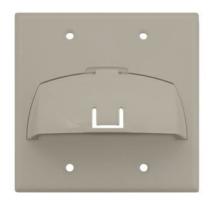

## On-Q **Discontinued - Double Gang Hinged Bullnose Wall Plate, Light Almond** Part No. WP9002LA

The Bullnose Wall Plate is a unique cable management solution. Its hinged design provides four distinct configurations for flexible routing of low voltage cables inside the wall just turn and snap the scoop for your preferred setup.

## Features & Benefits

Connects up to 7 speakers and a subwoofer

Hinged scoop allows for flexible routing of low voltage cables into and out of the wall  $\,$ 

Ideal for cables with large A/V connectors Conceals up to: 14 cables