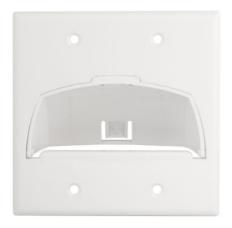

## On-Q Double Gang Hinged Bullnose Wall Plate, White

Part No. WP9002WH

The Bullnose Wall Plate is a unique cable management solution. Its hinged design provides four distinct configurations for flexible routing of low voltage cables inside the wall just turn and snap the scoop for your preferred setup.

## Features & Benefits

Connects up to 7 speakers and a subwoofer

Hinged scoop allows for flexible routing of low voltage cables into and out of the wall

Ideal for cables with large A/V connectors Conceals up to: 14 cables