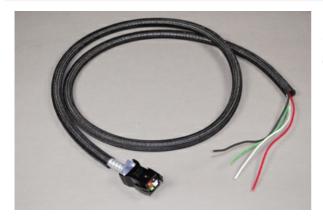

## Wiremold Discontinued - Hardwire Starter Cable

Part No. WSMPHWSC72

72", multi-circuit, black starter cable with cover with 12" leads on one end and a female connector on the other.