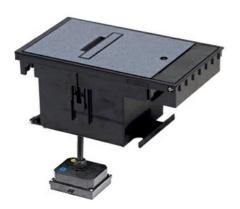

## Wiremold

 $Exterior\ Box\ Cover\ Assembly, Single\ NEMA\ L14-20R\ Locking\ Receptacle,\ Gray\ (COVER\ ONLY)$ 

Part No. XB814CL1420GY

Legrand's Outdoor Ground Box delivers safe, permanent power to any outdoor space. The durable in-ground box has been tested to ensure safe operation in any weather condition- all year round. Perfect for commercial settings, the Outdoor Ground Box conveniently provides power, communications, and A/V while seamlessly blending into any landscape.