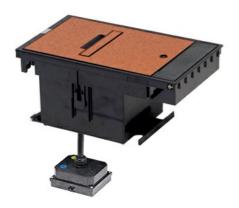

## Wiremold

Exterior Box Cover Assembly, Single NEMA L15-20R Locking Receptacle, Brown (COVER ONLY)

Part No. XB814CL1520BN

Legrand's Outdoor Ground Box delivers safe, permanent power to any outdoor space. The durable in-ground box has been tested to ensure safe operation in any weather condition- all year round. Perfect for commercial settings, the Outdoor Ground Box conveniently provides power, communications, and A/V while seamlessly blending into any landscape.