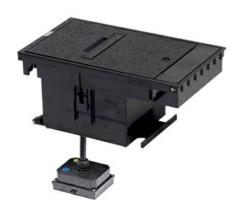

## Wiremold

Exterior Box Cover Assembly, Single NEMA L15-30R Locking Receptacle, Black (COVER ONLY)

Part No. XB814CL1530BK

Legrand's Outdoor Ground Box delivers safe, permanent power to any outdoor space. The durable in-ground box has been tested to ensure safe operation in any weather condition- all year round. Perfect for commercial settings, the Outdoor Ground Box conveniently provides power, communications, and A/V while seamlessly blending into any landscape.