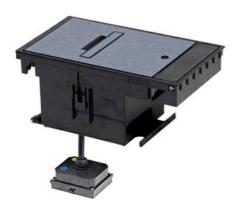

## Wiremold

Exterior Box Cover Assembly, Single NEMA L15-30R Locking Receptacle, Gray (COVER ONLY)

Part No. XB814CL1530GY

Legrand's Outdoor Ground Box delivers safe, permanent power to any outdoor space. The durable in-ground box has been tested to ensure safe operation in any weather condition- all year round. Perfect for commercial settings, the Outdoor Ground Box conveniently provides power, communications, and A/V while seamlessly blending into any landscape.