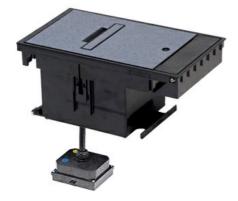

## Wiremold Exterior Box Cover Assembly, Single NEMA L16-20R Locking Receptacle, Gray (COVER ONLY)

Part No. XB814CL1620GY

Legrand's Outdoor Ground Box delivers safe, permanent power to any outdoor space. The durable in-ground box has been tested to ensure safe operation in any weather condition- all year round. Perfect for commercial settings, the Outdoor Ground Box conveniently provides power, communications, and A/V while seamlessly blending into any landscape.