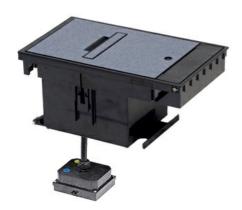

## Wiremold

Exterior Box Cover Assembly, Single NEMA L6-15R Locking Receptacle, Gray (COVER ONLY) Part No. XB814CL615GY

Legrand's Outdoor Ground Box delivers safe, permanent power to any outdoor space. The durable in-ground box has been tested to ensure safe operation in any weather condition- all year round. Perfect for commercial settings, the Outdoor Ground Box conveniently provides power, communications, and A/V while seamlessly blending into any landscape.