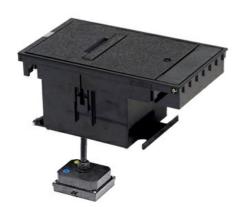

## Wiremold

Exterior Box Cover Assembly, Single NEMA L6-20R Locking Receptacle, Black (COVER ONLY)
Part No. XB814CL620BK

Legrand's Outdoor Ground Box delivers safe, permanent power to any outdoor space. The durable in-ground box has been tested to ensure safe operation in any weather condition- all year round. Perfect for commercial settings, the Outdoor Ground Box conveniently provides power, communications, and A/V while seamlessly blending into any landscape.