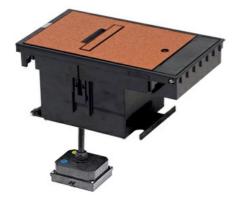

## Wiremold Exterior Box Cover Assembly, Single NEMA L6-20R Locking Receptacle, Brown (COVER ONLY)

Part No. XB814CL620BN

Legrand's Outdoor Ground Box delivers safe, permanent power to any outdoor space. The durable in-ground box has been tested to ensure safe operation in any weather condition- all year round. Perfect for commercial settings, the Outdoor Ground Box conveniently provides power, communications, and A/V while seamlessly blending into any landscape.