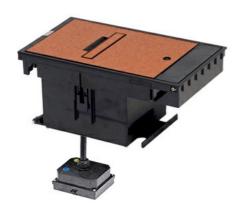

## Exterior Box Cover Assembly, Single NEMA L6-20R Locking Receptacle, Brown (COVER ONLY)

Part No. XB814CL620BN

Legrand's Outdoor Ground Box delivers safe, permanent power to any outdoor space. The durable in-ground box has been tested to ensure safe operation in any weather condition- all year round. Perfect for commercial settings, the Outdoor Ground Box conveniently provides power, communications, and A/V while seamlessly blending into any landscape.