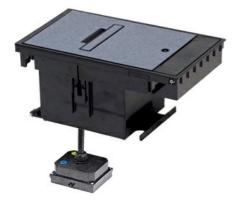

## Wiremold Exterior Box Cover Assembly, Single NEMA L6-20R Locking Receptacle, Gray (COVER ONLY)

Part No. XB814CL620GY

Legrand's Outdoor Ground Box delivers safe, permanent power to any outdoor space. The durable in-ground box has been tested to ensure safe operation in any weather condition- all year round. Perfect for commercial settings, the Outdoor Ground Box conveniently provides power, communications, and A/V while seamlessly blending into any landscape.