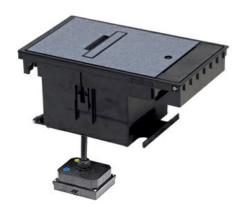

## Wiremold

Exterior Box Cover Assembly, Single NEMA L7-20R Locking Receptacle, Gray (COVER ONLY) Part No. XB814CL720GY

Legrand's Outdoor Ground Box delivers safe, permanent power to any outdoor space. The durable in-ground box has been tested to ensure safe operation in any weather condition- all year round. Perfect for commercial settings, the Outdoor Ground Box conveniently provides power, communications, and A/V while seamlessly blending into any landscape.