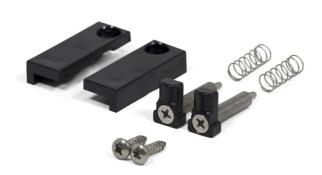

## Wiremold Replacement Egress Door Spring Pin Set

Part No. XB814SP

The Replacement Egress Door Spring Pin Set locks the egress door in the closed position when cover is closed.