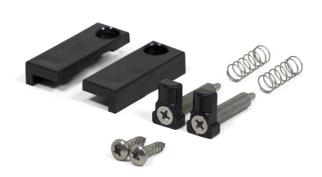

## Wiremold Replacement Egress Door Spring Pin Set

Part No. XB814SP

The Replacement Egress Door Spring Pin Set locks the egress door in the closed position when cover is closed.